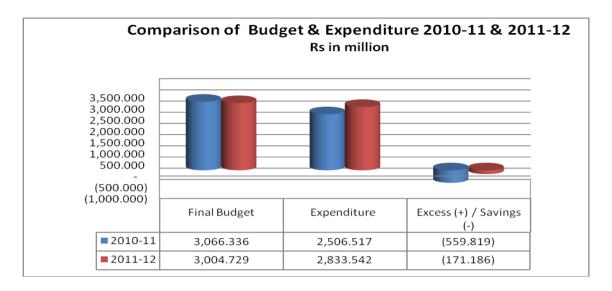

The comparative analysis of the budget and expenditure of current and previous financial year is depicted as under:

There was 2% decrease in Budget Allocation while 13% increase in Expenditure for the year 2011-12 as compared to the previous year.