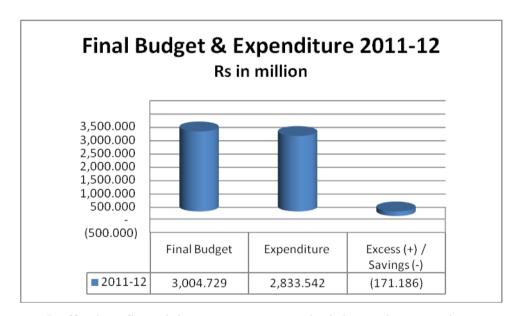

## d) Key Audit Findings of the Report

- i. Non-production of Record of Rs6.12 million noted in one case<sup>1</sup>
- ii. Non Compliance of Rules of Rs1.41 million noted in one case<sup>2</sup>.
- iii. Recoveries of Rs 11.39 million noted in four cases<sup>3</sup>.
- iv. Analysis of budget and expenditure of District Government Attock for the financial year 2011-12 revealed that the original budget was Rs2,969.865 million, supplementary grant was Rs87.021 million whereas Rs52.157 million were surrendered/ withdrawn and the final budget was Rs3,004.729 million. Non-development expenditure of Rs2,753.329 million was incurred against original allocation of Rs2,847.469 million and Development Expenditure of Rs80.213 million was incurred against the original budget allocation of Rs122.395 million resulting in savings of Rs129.004 million and Rs42.182 million respectively. Total expenditure of Rs2,833.542 million was incurred against the final budget of Rs3,004.729 million, resulting in overall savings of Rs171.186 million which in terms of percentage was 6%.

As per the Appropriation Account 2011-12 of District Government Jhelum the original budget was Rs2,969.865 million, supplementary grant was Rs34.864 million and the final budget was Rs3,004.729 million. Against the final budget, total expenditure incurred by District Government during 2011-12 was Rs2,833.542 million, as detailed at as detailed at Annex-B.

Ineffective financial management resulted in savings to the tune of Rs171.186 million which in term of percentage was 7% of the final budget. The same was required to be justified by the Principal Accounting Officer.