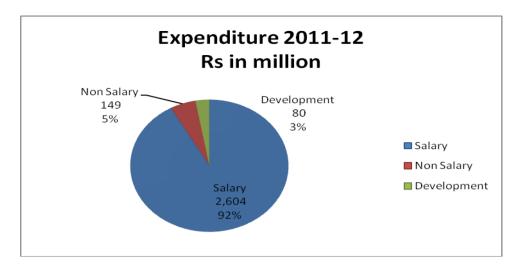

1.1.2 Comments on Budget and Accounts (Variance Analysis)

| 2011-12     | Budget Expenditure |               | Excess (+) / Saving (-)(Rs) | % saving |
|-------------|--------------------|---------------|-----------------------------|----------|
| Salary      | 2,721,125,406      | 2,603,872,058 | -117,253,348                | 4        |
| Non Salary  | 161,208,094        | 149,457,394   | -11,750,700                 | 7        |
| Development | 122,395,103        | 80,212,996    | -42,182,107                 | 34       |
| Total       | 3,004,728,603      | 2,833,542,448 | -171,186,155                | 7        |